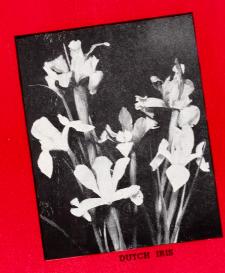

ROSES

EDITH CAVEL—Pleasing dark red, blooming in clusters all summer and until late fall. Hardy everywhere, maximum height 24 inches.

IDEAL—Bright red polyanthus, blooms all summer, vigorous grower.

PERLE DE ORR—Pink, perfectly formed buds. Little salmon can be seen in the color but the color still remains basicly pink. Excellent for corsages and centerpiece arrangements, very popular.

WE HANDLE A FULL LINE OF HUDSON POULTRY EQUIPMENT, POULTRY REMEDIES AND SUPPLIES. WRITE FOR OUR 1946 DESCRIPTIVE CATALOGUE.



Red Radiance



E. G. Hill



Etoile de Hollande



#### No. 4045 Bulb Planter

#### Plant Setter and Bulb Planter

Will be found very efficient for planting all kinds of small plants and bulbs.

Price, 50c, postpaid.

# STECKLER

The South's Best"

# BULBS





SPECIOSUM LILY





STECKLER SEED

512 Gravier St.

NEW ORLEANS 3, LA.

Cable Address: Steckler's New Orleans